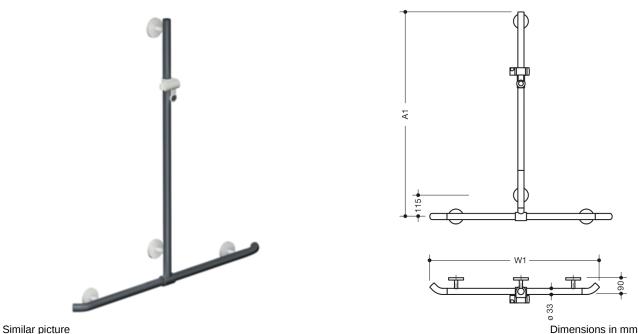

## Properties

Shower grab rail with vertical support bar and shower head holder System 800 K

- vertical and horizontal rails joined to form an L-shape, with shower head holder
- with 45° end bends facing the wall
- with vertical rail with shower head holder that can be moved to the side (for installation)
- shower grab rail made of high-quality polyamide
- rail and gripping area of the shower head holder according to HEWI colour chart
- shower head holder, supports and roses made of high-quality polyamide in the HEWI colour 99 (pure white)
- with continuous, corrosion resistant steel core
- vertical length made-to-measure from 600 mm to 1250 mm, horizontal lengths made-to-measure from 475 mm to 1800 mm, 90 mm deep, diameter 33 mm
- additional support required for lengths above 1340 mm as spacings between supports may not exceed 850 mm
- wall connection with discreet supports (diameter 18 mm) perpendicular to wall and flat roses
- rose diameter 80 mm, cap height 13 mm
- shower head holder can be continuously tilted and, after pulling or pushing a large lever, its height can be adjusted
- · conical adapter on shower head holder makes it easier to hook in the handheld shower head
- suitable for shower heads of various manufacturers
- easy installation due to individually able fixing plates made of high-quality stainless steel for hanging the shower grab rail
- including non-corrosive HEWI fixing material
- Please note when using with hanging seats: Compatibility check required.
- A detailed list of possible combinations of hand rails, L-shaped rails and shower handrails with matching hanging seats can be found in our online catalogue in the download area of the respective product.